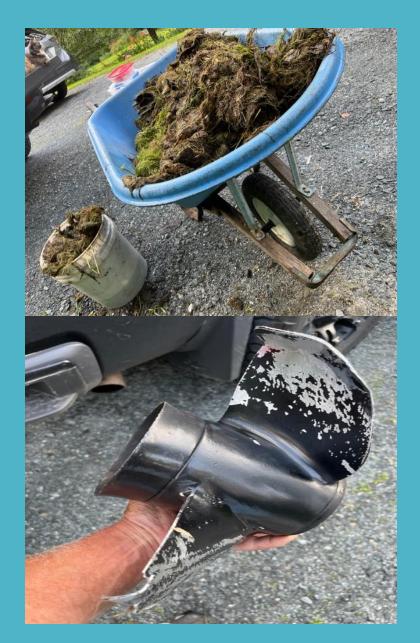

## **Invasive Species - Milfoil**

- •TSE Dive Services was awarded the contract by NH DES to conduct hand harvesting
- First dive July 11 yielded 22.3 gallons. The session was cut short by an electrical storm forcing the divers off the water.
- •Second dive on July 23, the divers extracted 29 gallons. All of the target points were addressed and the team found MANY new plant colonies.
- Planning for the 3<sup>rd</sup> dive is scheduled for July 29, weather permitting.
- Remaining dives days to be scheduled for August/September.
- •Last year, we saw an increase from previous years harvest since the herbicide treatment in 2019. The total in 2022 was 61 gallons.
- •All residents are encouraged to be diligent in monitoring the invasive plant and to report any findings or questions either to the Middleton Conservations Commission's Exotic Aquatic Species Coordinator or NH DES.