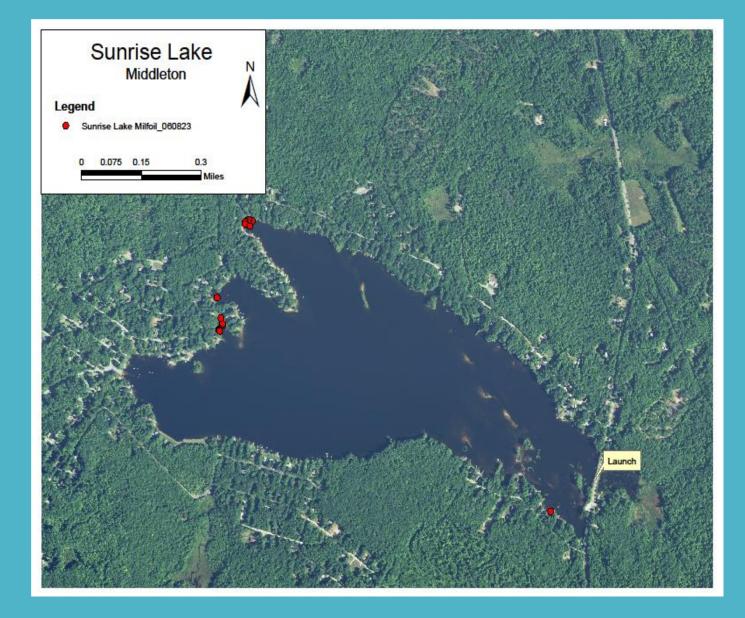

## **Invasive Species - Milfoil**

- NH Department of Environmental Services approved grants in 2023 for 50% of the cost for exotic aquatic plant control
- Sunrise Lake was approved for 6 days of diver plant removal and disposal. The map on the right shows the results of the Biologists survey for milfoil in June 2023.
- Total approved cost for the 6 days is \$2,538
- Town of Middleton is responsible for \$1,269
- 2022 costs to the town was \$1,162.50, which was covered by the Milfoil Capital Reserve fund and local donations. Thus, no taxpayer funds have been utilized in 2020, 2021, 2022 and now 2023.