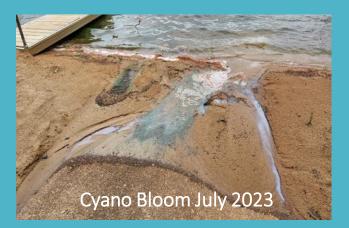

## **Cyanobacteria Blooms on Sunrise Lake**

Cyano Bloom August 2014

7/31/2023 JULY 29. 2023, WHAT I<mark>S GOING ON</mark>