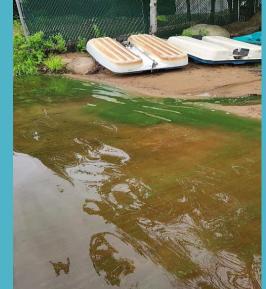

## **Cyanobacteria Blooms on Sunrise Lake**

Cyano Bloom August 2014

7/31/2023 JULY 29. 2023, WHAT I<mark>S GOING ON</mark>