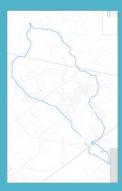

## **Invasive Species - Milfoil**

- NH Department of Environmental Services approved grants in 2023 for 50% of the cost for exotic aquatic plant control
- Sunrise Lake was approved for 6 days of diver plant removal and disposal. The map on the right shows the results of the Biologists survey for milfoil in June 2023.
- Total approved cost for the 6 days is \$2,538
- Town of Middleton is responsible for \$1,269
- 2022 costs to the town was \$1,162.50, which was covered by the Milfoil Capital Reserve fund and local donations. Thus, no taxpayer funds have been utilized in 2020, 2021, 2022 and now 2023.