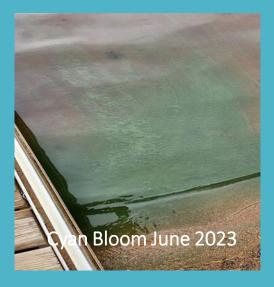

## **Cyanobacteria Blooms on Sunrise Lake**

Cyano Bloom August 2014

7/31/2023 JULY 29. 2023, WHAT I<mark>S GOING ON</mark>