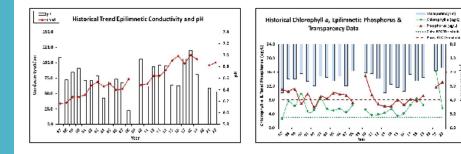

#### NHDES VOLUNTEER LAKE ASSESSMENT PROGRAM INDIVIDUAL LAKE REPORTS SUNRISE LAKE, MIDDLETON 2022 DATA SUMMARY

LM-159

RECOMMENDED ACTIONS: Great job sampling in 2022! Lake quality is generally representative of oligotrophic, or high quality, conditions, however chlorophyll levels tend to fluctuate above the threshold for oligotrophic lakes. Phosphorus levels remained within an elevated range for the lake in 2022. The increased frequency and intensity of storm events combined with increasing occurrence of drought conditions can result in transport and retainment of nutrients in the lake. This highlights the importance of managing phosphorus (nutrient) loads within the watershed through <u>stormwater management</u>, <u>septic system management</u>, <u>fertilizer use</u>, <u>shoreline stabilization, erosion controls at beach areas</u>, and <u>education of property owners</u>. Great job developing a watershed management plan to identify and quantify nutrient sources and loads and make recommendations on ways to reduce loading. Increase sampling frequency to once per month, typically June, July and August, to better assess seasonal and annual variations in water quality. Keep up the great work!

#### HISTORICAL WATER QUALITY TREND ANALYSIS

| Parameter       | Trend     | Parameter               | Trend  |
|-----------------|-----------|-------------------------|--------|
| Conductivity    | Worsening | Chlorophyll-a           | Stable |
| pH (epilimnion) | Stable    | Transparency            | Stable |
|                 |           | Phosphorus (epilimnion) | Stable |