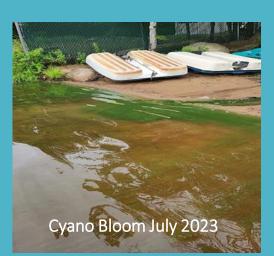

## **Cyanobacteria Blooms on Sunrise Lake**

Cyano Bloom August 2014

7/31/2023 JULY 29. 2023, WHAT I<mark>S GOING ON</mark>