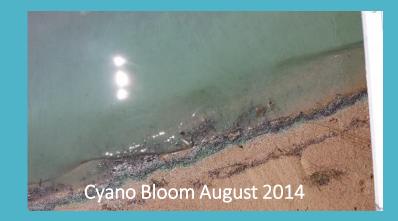

## **Cyanobacteria Blooms on Sunrise Lake**

Cyano Bloom August 2014

7/31/2023 JULY 29. 2023, WHAT I<mark>S GOING ON</mark>