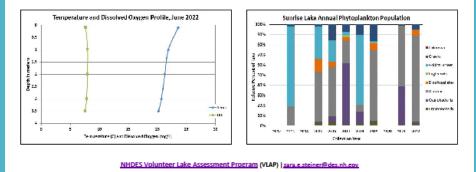

#### NHDES VOLUNTEER LAKE ASSESSMENT PROGRAM INDIVIDUAL LAKE REPORTS SUNRISE LAKE, MIDDLETON 2022 DATA SUMMARY

LM-159

RECOMMENDED ACTIONS: Great job sampling in 2022! Lake quality is generally representative of oligotrophic, or high quality, conditions, however chlorophyll levels tend to fluctuate above the threshold for oligotrophic lakes. Phosphorus levels remained within an elevated range for the lake in 2022. The increased frequency and intensity of storm events combined with increasing occurrence of drought conditions can result in transport and retainment of nutrients in the lake. This highlights the importance of managing phosphorus (nutrient) loads within the watershed through <u>stormwater management</u>, <u>septic system management</u>, <u>fertilizer use</u>, <u>shoreline stabilization, erosion controls at beach areas</u>, and <u>education of property owners</u>. Great job developing a watershed management plan to identify and quantify nutrient sources and loads and make recommendations on ways to reduce loading. Increase sampling frequency to once per month, typically June, July and August, to better assess seasonal and annual variations in water quality. Keep up the great work!