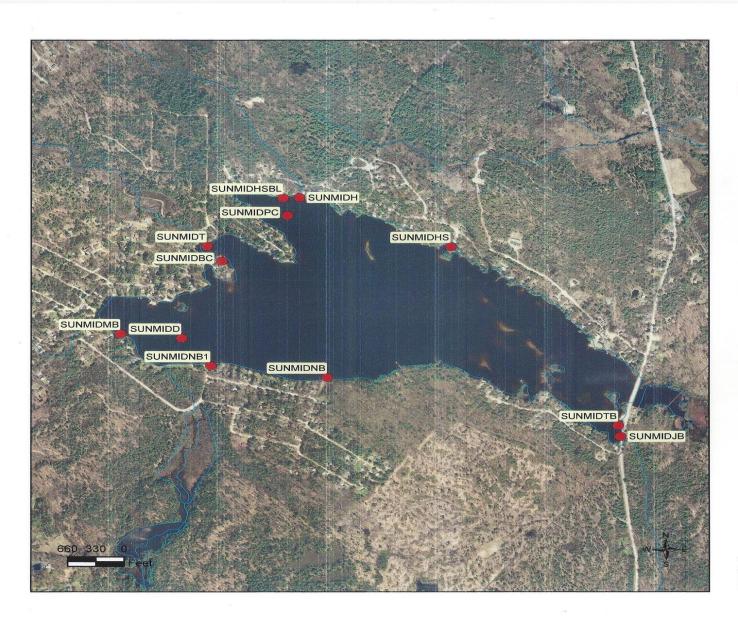

#### SUNRISE LAKE MIDDLETON VOLUNTEER LAKE ASSESSMENT PROGRAM

| STATIONID  | STATION NAME        |           |
|------------|---------------------|-----------|
| SUNMIDBC   | BARTLETTS COVE      |           |
| SUNMIDD    | DEEP SPOT           |           |
| SUNMIDH    | HAMPSHIRE BROOK     |           |
| SUNMIDHS   | HAMPSHIRE SHORES    |           |
| SUNMIDJB   | JOHNS BEACH         |           |
| SUNMIDMB   | MAIN BEACH          | -         |
| SUNMIDNB   | NICOLA BEACH        |           |
| SUNMIDT    | TANGLEWOOD BROOK    |           |
| SUNMIDNB1  | NICOLA BEACH 1      |           |
| SUNMIDHSBL | HAMPSHIRE SHORES BO | AT LAUNCH |
| SUNMIDTB   | TOWN BEACH          |           |
| SUNMIDPC   | PINKHAM COVE        |           |