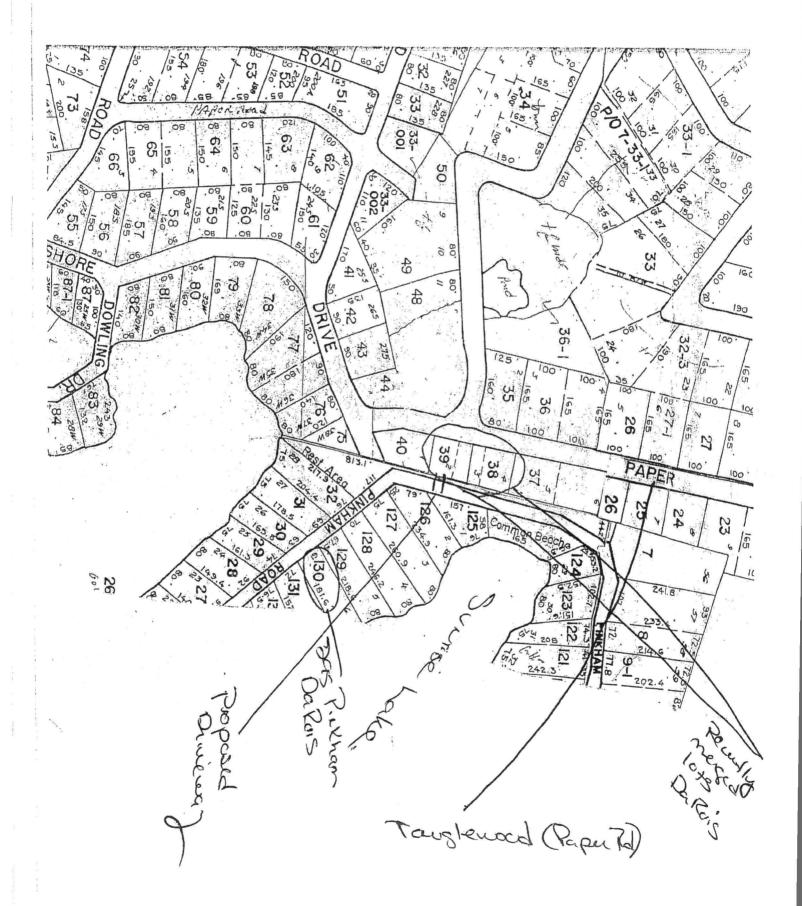

# 13. Driveway Permit on Pinkham.

#### Minutes:

A permit was given to the Darios property. Scott Ferguson has researched the property and deeds for clarification. At this time from the information obtained in the search the Town will issue a driveway permit. The property deeds states that the town needs to allow a driveway permit to a public right of way. Tanglewood is not a public right of way it is a paper road. The land is for utilities use and is not owned by the HOA. The Hoa does not own the land and is not being taxed. The Town is not looking get into a dispute just provide the information we have at this time. Based on information obtained the Town has issued a driveway permit on Pinkham Rd. There was many a discussion in regards to both Tanglewood and Pinkham Rd.

Tanglewood is a paper road. There was much discussion as to the Darois property being accessed through the gate during construction. Selectman Scott Ferguson addressed this by reading some of the attached warrant articles where the town adopted and passed in 1978. The warranty deed for this lot this has an easement agreement to New England Telephone & Telegraph company recorded. Together with a right of way to and from the public highway. Tanglewood is not a public highway. Roxanne Tufts-Keegan stated that most of the lots on Taglewood are either owned by the Town or Conservation. There are 3 lots left up there and one of them is probably going to come back to the Town because the gentleman passed away.

The Darios family have hired companies to have a shoreline permit and have paid thousands of dollars to make sure this is all done correctly. The run off is going to flow in the same direction as it is at this time.