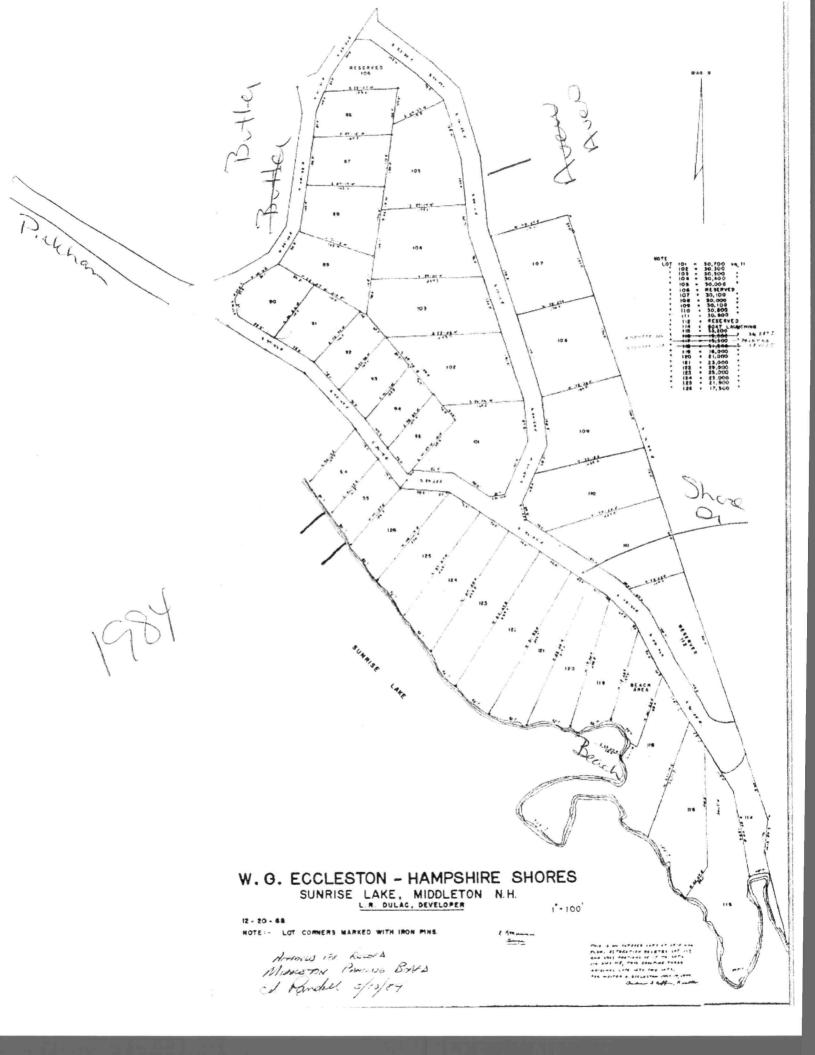

# 13. Driveway Permit on Pinkham.

#### Minutes:

A permit was given to the Darios property. Scott Ferguson has researched the property and deeds for clarification. At this time from the information obtained in the search the Town will issue a driveway permit. The property deeds states that the town needs to allow a driveway permit to a public right of way. Tanglewood is not a public right of way it is a paper road. The land is for utilities use and is not owned by the HOA. The Hoa does not own the land and is not being taxed. The Town is not looking get into a dispute just provide the information we have at this time. Based on information obtained the Town has issued a driveway permit on Pinkham Rd. There was many a discussion in regards to both Tanglewood and Pinkham Rd.

Tanglewood is a paper road. There was much discussion as to the Darois property being accessed through the gate during construction. Selectman Scott Ferguson addressed this by reading some of the attached warrant articles where the town adopted and passed in 1978. The warranty deed for this lot this has an easement agreement to New England Telephone & Telegraph company recorded. Together with a right of way to and from the public highway. Tanglewood is not a public highway. Roxanne Tufts-Keegan stated that most of the lots on Taglewood are either owned by the Town or Conservation. There are 3 lots left up there and one of them is probably going to come back to the Town because the gentleman passed away.