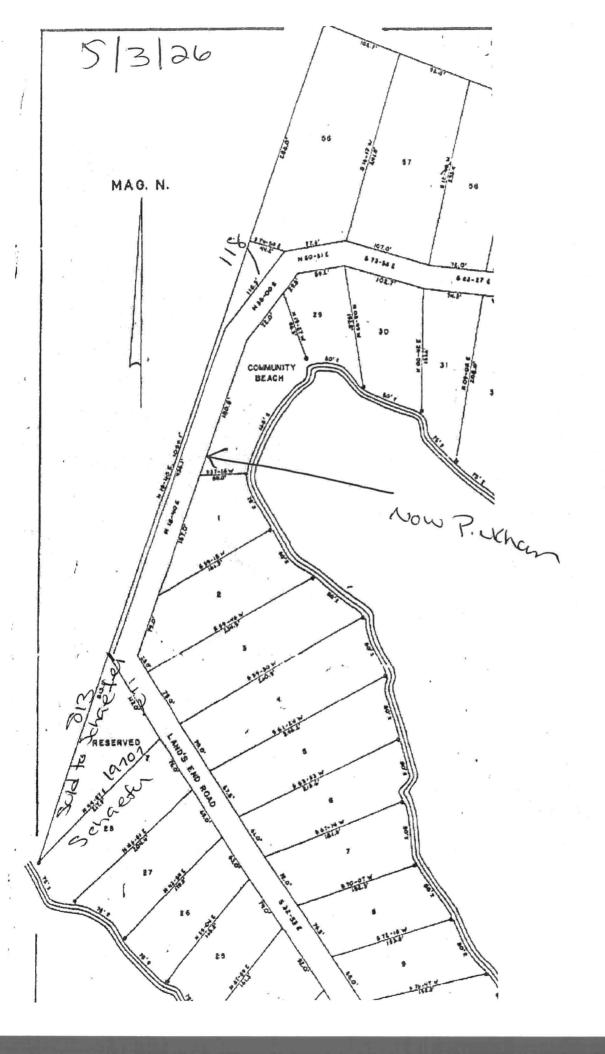

# 13. Driveway Permit on Pinkham.

#### Minutes:

A permit was given to the Darios property. Scott Ferguson has researched the property and deeds for clarification. At this time from the information obtained in the search the Town will issue a driveway permit. The property deeds states that the town needs to allow a driveway permit to a public right of way. Tanglewood is not a public right of way it is a paper road. The land is for utilities use and is not owned by the HOA. The Hoa does not own the land and is not being taxed. The Town is not looking get into a dispute just provide the information we have at this time. Based on information obtained the Town has issued a driveway permit on Pinkham Rd. There was many a discussion in regards to both Tanglewood and Pinkham Rd.

There was a lot of discussions on run offs as well.

#### Minutes:

This portion is a continued items from the driveway permit section. As stated in regards to the approval or denial of a driveway permit, Dan Phillips road agent looks a varies of items. One of the items will be the placement of a driveway to a public road access, and he also inspects whether or not a culver needs to be installed and the size of any culvert as well as run offs do not go back onto the roads. Also discussed if people have yard debris it is on the land owner's responsibility.

Tanglewood is a paper road. There was much discussion as to the Darois property being accessed through the gate during construction. Selectman Scott Ferguson addressed this by reading some of the attached warrant articles where the town adopted and passed in 1978. The warranty deed for this lot this has an easement agreement to New England Telephone & Telegraph company recorded. Together with a right of way to and from the public highway. Tanglewood is not a public highway. Roxanne Tufts-Keegan stated that most of the lots on Taglewood are either owned by the Town or Conservation. There are 3 lots left up there and one of them is probably going to come back to the Town because the gentleman passed away.

One of the residents and member of the HOA thanked the board for all their research and clarification of the information and understanding what the HOA does and does not own. The HOA members have done research and this is a better understanding of the covenants and deeds. The HOA did bring some of the information to their legal associates for clarification.

The Darios family have hired companies to have a shoreline permit and have paid thousands of dollars to make sure this is all done correctly. The run off is going to flow in the same direction as it is at this time.

There will be documents attached to explain and clarify the reasons for allowing a driveway permit on Pinkham Rd for this property.

Old home dinner will be on August 21st from 11:30 to 1:30. The old home celebration will be on August 23rd. Lots of vendors and things to do. It will be a great time for all family members. Billy & Janet Magee talked about their mailbox has been hit every year. Dan Phillips road agent will go and take a look at the situation and get back to them. They also asked about an overpayment on their taxes and was looking for when the refund will come out.